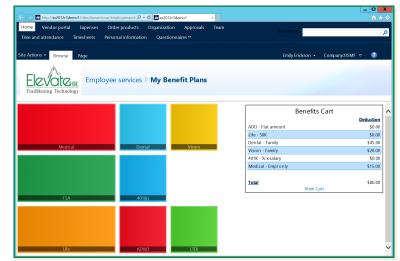

Configurable pop-up instructions guide employees through the benefits enrollment process

| • ^ | tions * 8   | revot Page       |         |                           |                 |                 |                 |                   |                     |                | (ei                                      | y Erichaon • Campanyo | uswi v |
|-----|-------------|------------------|---------|---------------------------|-----------------|-----------------|-----------------|-------------------|---------------------|----------------|------------------------------------------|-----------------------|--------|
| F   | -           | The Emp          | loyee   | services D My Ber         | efit Selection  |                 |                 |                   |                     |                |                                          |                       |        |
| т   | uiblasing 1 | lechnology       |         |                           |                 |                 |                 |                   |                     |                |                                          |                       |        |
| ,.  | view Col    | npare plans Edit | му сыя  | 105                       |                 |                 |                 |                   |                     |                |                                          | Benefits Cart         |        |
| I   | Pas         | Coverage options | Period  | Description               | Employee amount | Employer amount | Coverage amount | Coverage and date | Coverage start date |                | ADD - Flat amount                        |                       | Death  |
|     | Denial      | Empi + Sp.Pt     | 277.5   | Dental                    | 50.00           | \$1.000.00      | 0               | 12/91/0114        | 1/1/0018            | add to compane | Life - SOE<br>Dental - Family            |                       |        |
|     | Dental      | Empi oriy        | 2015    | Dental                    | \$5.00          | \$73.00         | 0               | 12/21/0154        | 1/1/2015            | add to compare | Valon - Family                           |                       |        |
| 1   | Dental      | Family           | 27/5    | Dental                    | \$45.00         | \$125.00        | 0               | 12/31/2154        | 1/1/2015            | add to compane | 401K - % c salary<br>Medical - Empl only |                       |        |
| 1   | Devial      | Empt + Sp.Pt     | 2013    | Devial                    | \$93.00         | \$1,000.00      | 0               | 12/91/0114        | 3/15/2014           | add to compare | HEOLE - LEGE ONLY                        |                       | _      |
| 1   | Dental      | Empi only        | 2013    | Cental                    | \$93.00         | \$73.00         | 0               | 12/21/0154        | 3/15/02/4           | add to company | Total                                    | View Cart             |        |
|     | Dental      | Terriy           | 2713    | Dental                    | \$45.00         | \$125.00        | 0               | 12/31/2154        | 3/15/07/4           | add to compane |                                          |                       |        |
|     | EEL,Devilai | Engl + Sp.Pt     | EEL2014 | Estes Express Line Dental | \$17.30         | 548.00          | 0               | 12/01/0154        | 1/1/0014            | add to compare |                                          |                       |        |
|     | tti, Dental | Empi only        | EEL2014 | Erres Express Line Dental | 59.12           | \$49.00         | 0               | 12/31/0154        | 1/1/2014            | add to company |                                          |                       |        |
| 2   | REL Dental  | Family           | 8812014 | Entes Express Line Dental | \$29.14         | \$0.00          | 0               | 12/91/2154        | 1/1/2014            | add to compare |                                          |                       |        |
| 1   | dante:      |                  |         |                           |                 |                 |                 |                   |                     |                |                                          |                       |        |
| Î   | Nave        | Relationship     |         |                           |                 |                 |                 |                   |                     |                |                                          |                       |        |
| I.  | Arconia Fra | er Spouse        |         |                           |                 |                 |                 |                   |                     |                |                                          |                       |        |
| I   | Hugh Fraser | 0.64             |         |                           |                 |                 |                 |                   |                     |                |                                          |                       |        |
| ī   | Dee Not     | 0.04             |         |                           |                 |                 |                 |                   |                     |                |                                          |                       |        |